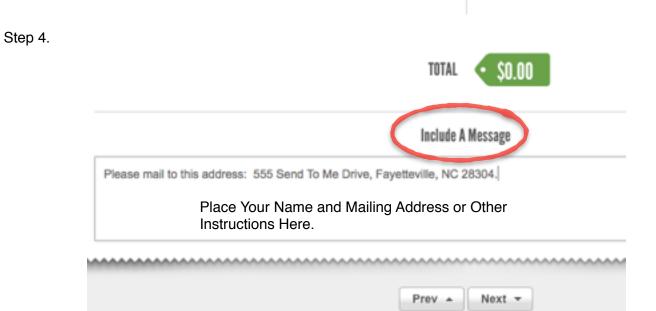

| Fai | th Tabernacle Christian Center    |
|-----|-----------------------------------|
|     | MAKE A PAYMENT                    |
|     | 1                                 |
|     | 2                                 |
|     | 3                                 |
|     |                                   |
|     | BILLING INFORMATION               |
|     | Set as default payment method     |
|     | Payment Accounter - xxxxxxxxxxxxx |
|     | Payment Type Card                 |
|     | Account Number xxxxxxxxxxxxxx     |
|     | Security Code Zip Code            |
|     |                                   |
|     | Continue                          |
|     | Prev                              |
|     |                                   |

Confirm Your Payment. Your Transaction Processes. Receive Email Confirmation.